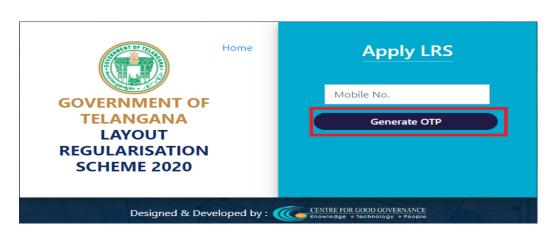

## 2. Applying Online

The online application can be filed using the website @ http://lrs.telangana.gov.in.

Select option "Apply for LRS", the following screen appears. Step 1: Enter applicant's Mobile Number